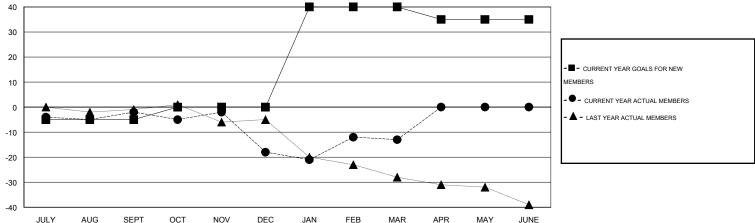

## GOALS AND ACTUAL NEW CLUBS CUMULATIVE

| DROPPED CLUBS: 1  DROPPED MEMBERS |         | 32 CLUBS OF 63 ADDED 1 OR MORE<br>NEW MEMBERS | GENDER DISTRIBUTION  MALE 1,019 (75.37  FEMALE 333 (24.63% | -   |
|-----------------------------------|---------|-----------------------------------------------|------------------------------------------------------------|-----|
| DECEASED CLUB CANCELLED           | 18<br>3 | CLICK HERE FOR HEALTH ASSESSMENT DATA         | FAMILY UNIT MEMBERS                                        | 187 |
| OTHER                             | 102     |                                               | HEAD OF HOUSEHOLD                                          | 93  |
| TOTAL                             | 123     |                                               | NON-HEAD OF HOUSEHOLD                                      | 94  |