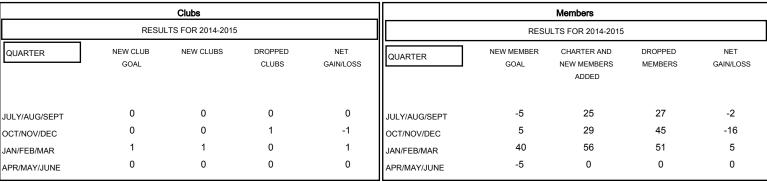

## GOALS AND ACTUAL NEW CLUBS CUMULATIVE

| DROPPED CLUBS: 1  DROPPED MEMBERS |         | 32 CLUBS OF 63 ADDED 1 OR MORE<br>NEW MEMBERS | GENDER DISTRIBUTION  MALE 1,019 (75.37  FEMALE 333 (24.63% | -   |
|-----------------------------------|---------|-----------------------------------------------|------------------------------------------------------------|-----|
| DECEASED CLUB CANCELLED           | 18<br>3 | CLICK HERE FOR HEALTH ASSESSMENT DATA         | FAMILY UNIT MEMBERS                                        | 187 |
| OTHER                             | 102     |                                               | HEAD OF HOUSEHOLD                                          | 93  |
| TOTAL                             | 123     |                                               | NON-HEAD OF HOUSEHOLD                                      | 94  |